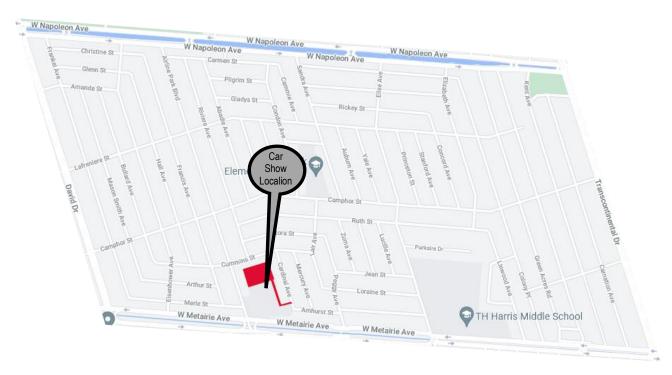

### Saturday, March 25<sup>th</sup>, 2023 Show Location St. Mary Magdalen School/Church 6425 W Metairie Ave, Metairie, LA 70003

| Schedule of Events         |                                                                                     |                                                 |  |  |
|----------------------------|-------------------------------------------------------------------------------------|-------------------------------------------------|--|--|
| Saturday,<br>March<br>25th | On-site registration and line-up (Please note—field/registration opens at 9:00 am.) | 9:00 am - Noon<br>Field entrance closes at noon |  |  |
|                            | BMCNO Breakfast sponsored for participants. (free of charge)                        | 9:00 am - Noon                                  |  |  |
|                            | Guest Speaker, Bruce Spitzer—"Rubber Soul to Revolver"                              | 11:30 am - 12:30 pm                             |  |  |
|                            | Show time—(Cars MUST remain on field until 3:00 pm)                                 | Noon - 3:00 pm                                  |  |  |
|                            | Judging (Popular Choice)                                                            | 12:30 pm - 2:00 pm                              |  |  |
|                            | Valve Cover Races                                                                   | 1:45- till                                      |  |  |
|                            | Awards                                                                              | ~ 3:00 pm                                       |  |  |